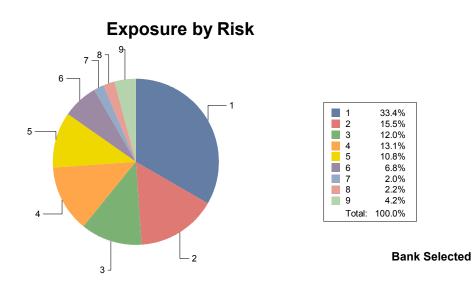

| 12/12/2008     |   | Exposure by Risk |                |                      |
|----------------|---|------------------|----------------|----------------------|
|                |   | Current Balance  | Exposure       | Pct Of Risk To Total |
| Total for Risk | 1 | \$1,981,104.64   | \$1,981,104.64 | 33.86                |
| Total for Risk | 2 | \$920,148.54     | \$920,148.54   | 15.73                |
| Total for Risk | 3 | \$709,568.68     | \$709,568.68   | 12.13                |
| Total for Risk | 4 | \$775,633.20     | \$775,633.20   | 13.26                |
| Total for Risk | 5 | \$560,308.64     | \$640,856.33   | 9.58                 |
| Total for Risk | 6 | \$405,862.95     | \$405,862.95   | 6.94                 |
| Total for Risk | 7 | \$117,977.72     | \$117,977.72   | 2.02                 |
| Total for Risk | 8 | \$129,147.71     | \$129,147.71   | 2.21                 |
| Total for Risk | 9 | \$251,262.16     | \$251,262.16   | 4.29                 |
| Grand Total:   |   | \$5,851,014.24   | \$5,931,561.93 |                      |